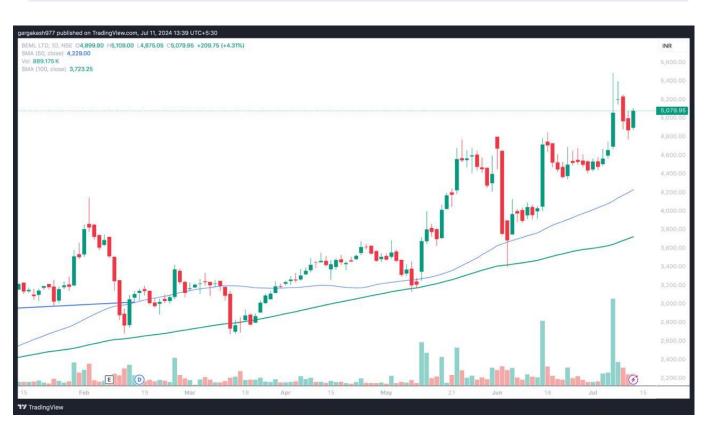

| BEML ( NSE)       |           |           |          |  |
|-------------------|-----------|-----------|----------|--|
| BUY @             | Stop Loss | Target    | Duration |  |
| Rs. 5025-<br>5050 | 4750      | 5450,5700 | 3-4 Days |  |

- On the daily chart, the stock has retest its breakout level
- PSU Sector stocks are showing good momentum and volumes.
- ❖ In 15 Mints Charts also stock is showing good price volume action
- ❖ Stock hold major support level @ 4780 ( Breakout and Re-Test Level) , kept SL at 4750